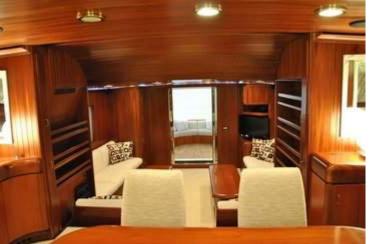

## 1992 Bugari Navetta 27

This Bugari Navetta 27m was built in 1992 and completely refitted to an incredible standard in 2018/19. The ideal passage maker and high quality family yacht. Due to it's homologation of only 24 metres the yacht is also very well suited for the charter market. This is your chance to purchase a like a brand new yacht for a fraction of her building and refitting costs. Viewing is highly recommended!! & nbsp; Length: 25.70m Homologated length: 24.00m Beam: 5.98m Engines: Caterpillar 3408 DITA Power: 2 x 408 hp Generator 1: Onan 25 Kw Generator 2: Onan 25 Kw Generator 3: Mase 16Kw Stabilizers: Vosper (hydraulic) Water: 20.000 Lt. Fuel: 22.000 Lt. & hbsp; Interior 4 guest cabins with bathroom 2 crew cabins with 1 bathroom Living room: dining area with table - large sofas-flat screen tv dvd / cd / radio Surround sound system. Kitchen: ceramic hob - oven - microwave - fridge - freezer dishwasher - dining area with table. Owner cabin: double bed - LCD TV - CD / DVD player - bathroom. VIP cabin: double bed - LCD TV and decoder - CD / DVD player bathroom. Guest cabin: two beds - centralized audio system. Guest cabin: two beds centralized audio system. Cockpit: outdoor seats with cushions Fly: command station. large sofas - cranes - tender accommodation & https: Electronics & https://www.station.large.cranes.cranes.cranes.cranes.cranes.cranes.cranes.cranes.cranes.cranes.cranes.cranes.cranes.cranes.cranes.cranes.cranes.cranes.cranes.cranes.cranes.cranes.cranes.cranes.cranes.cranes.cranes.cranes.cranes.cranes.cranes.cranes.cranes.cranes.cranes.cranes.cranes.cranes.cranes.cranes.cranes.cranes.cranes.cranes.cranes.cranes.cranes.cranes.cranes.cranes.cranes.cranes.cranes.cranes.cranes.cranes.cranes.cranes.cranes.cranes.cranes.cranes.cranes.cranes.cranes.cranes.cranes.cranes.cranes.cranes.cranes.cranes.cranes.cranes.cranes.cranes.cranes.cranes.cranes.cranes.cranes.cranes.cranes.cranes.cranes.cranes.cranes.cr Installations 2 Onan generators 25 kw Bow thruster Vosper stabilizers & nbsp; Equipment Gangway Dinghy crane