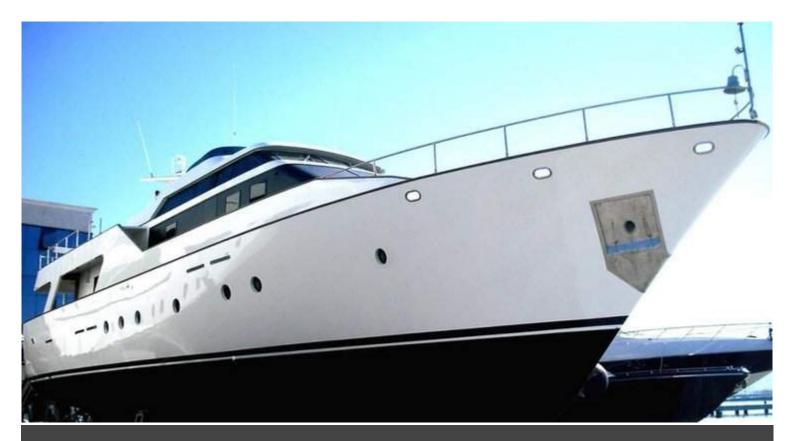

## 1992 Bugari Navetta 27

This Bugari Navetta 27m was built in 1992 and completely refitted to an incredible standard in 2018/19. The ideal passage maker and high quality family yacht. Due to it's homologation of only 24 metres the yacht is also very well suited for the charter market. This is your chance to purchase a like a brand new yacht for a fraction of her building and refitting costs. Viewing is highly recommended!! & nbsp; Length: 25.70m Homologated length: 24.00m Beam: 5.98m Engines: Caterpillar 3408 DITA Power: 2 x 408 hp Generator 1: Onan 25 Kw Generator 2: Onan 25 Kw Generator 3: Mase 16Kw Stabilizers: Vosper (hydraulic) Water: 20.000 Lt. Fuel: 22.000 Lt. & hbsp; Interior 4 guest cabins with bathroom 2 crew cabins with 1 bathroom Living room: dining area with table - large sofas-flat screen tv dvd / cd / radio Surround sound system. Kitchen: ceramic hob - oven - microwave - fridge - freezer dishwasher - dining area with table. Owner cabin: double bed - LCD TV - CD / DVD player - bathroom. VIP cabin: double bed - LCD TV and decoder - CD / DVD player bathroom. Guest cabin: two beds - centralized audio system. Guest cabin: two beds centralized audio system. Cockpit: outdoor seats with cushions Fly: command station. large sofas - cranes - tender accommodation & https: Electronics & https://www.station.large.cranes.cranes.cranes.cranes.cranes.cranes.cranes.cranes.cranes.cranes.cranes.cranes.cranes.cranes.cranes.cranes.cranes.cranes.cranes.cranes.cranes.cranes.cranes.cranes.cranes.cranes.cranes.cranes.cranes.cranes.cranes.cranes.cranes.cranes.cranes.cranes.cranes.cranes.cranes.cranes.cranes.cranes.cranes.cranes.cranes.cranes.cranes.cranes.cranes.cranes.cranes.cranes.cranes.cranes.cranes.cranes.cranes.cranes.cranes.cranes.cranes.cranes.cranes.cranes.cranes.cranes.cranes.cranes.cranes.cranes.cranes.cranes.cranes.cranes.cranes.cranes.cranes.cranes.cranes.cranes.cranes.cranes.cranes.cranes.cranes.cranes.cranes.cr Installations 2 Onan generators 25 kw Bow thruster Vosper stabilizers & nbsp; Equipment Gangway Dinghy crane