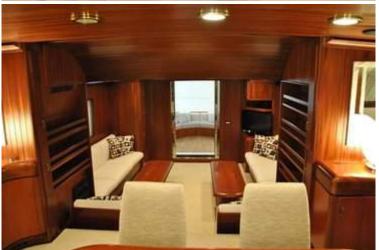

## 1992 Bugari Navetta 27

This Bugari Navetta 27m was built in 1992 and completely refitted to an incredible standard in 2018/19. The ideal passage maker and high quality family yacht. Due to it's homologation of only 24 metres the yacht is also very well suited for the charter market. This is your chance to purchase a like a brand new yacht for a fraction of her building and refitting costs. Viewing is highly recommended!! & nbsp; Length: 25.70m Homologated length: 24.00m Beam: 5.98m Engines: Caterpillar 3408 DITA Power: 2 x 408 hp Generator 1: Onan 25 Kw Generator 2: Onan 25 Kw Generator 3: Mase 16Kw Stabilizers: Vosper (hydraulic) Water: 20.000 Lt. Fuel: 22.000 Lt. & hbsp; Interior 4 guest cabins with bathroom 2 crew cabins with 1 bathroom Living room: dining area with table - large sofas-flat screen tv dvd / cd / radio Surround sound system. Kitchen: ceramic hob - oven - microwave - fridge - freezer dishwasher - dining area with table. Owner cabin: double bed - LCD TV - CD / DVD player - bathroom. VIP cabin: double bed - LCD TV and decoder - CD / DVD player bathroom. Guest cabin: two beds - centralized audio system. Guest cabin: two beds centralized audio system. Cockpit: outdoor seats with cushions Fly: command station. large sofas - cranes - tender accommodation & https: Electronics & https://www.station.large.cranes.cranes.cranes.cranes.cranes.cranes.cranes.cranes.cranes.cranes.cranes.cranes.cranes.cranes.cranes.cranes.cranes.cranes.cranes.cranes.cranes.cranes.cranes.cranes.cranes.cranes.cranes.cranes.cranes.cranes.cranes.cranes.cranes.cranes.cranes.cranes.cranes.cranes.cranes.cranes.cranes.cranes.cranes.cranes.cranes.cranes.cranes.cranes.cranes.cranes.cranes.cranes.cranes.cranes.cranes.cranes.cranes.cranes.cranes.cranes.cranes.cranes.cranes.cranes.cranes.cranes.cranes.cranes.cranes.cranes.cranes.cranes.cranes.cranes.cranes.cranes.cranes.cranes.cranes.cranes.cranes.cranes.cranes.cranes.cranes.cranes.cranes.cr Installations 2 Onan generators 25 kw Bow thruster Vosper stabilizers & nbsp; Equipment Gangway Dinghy crane