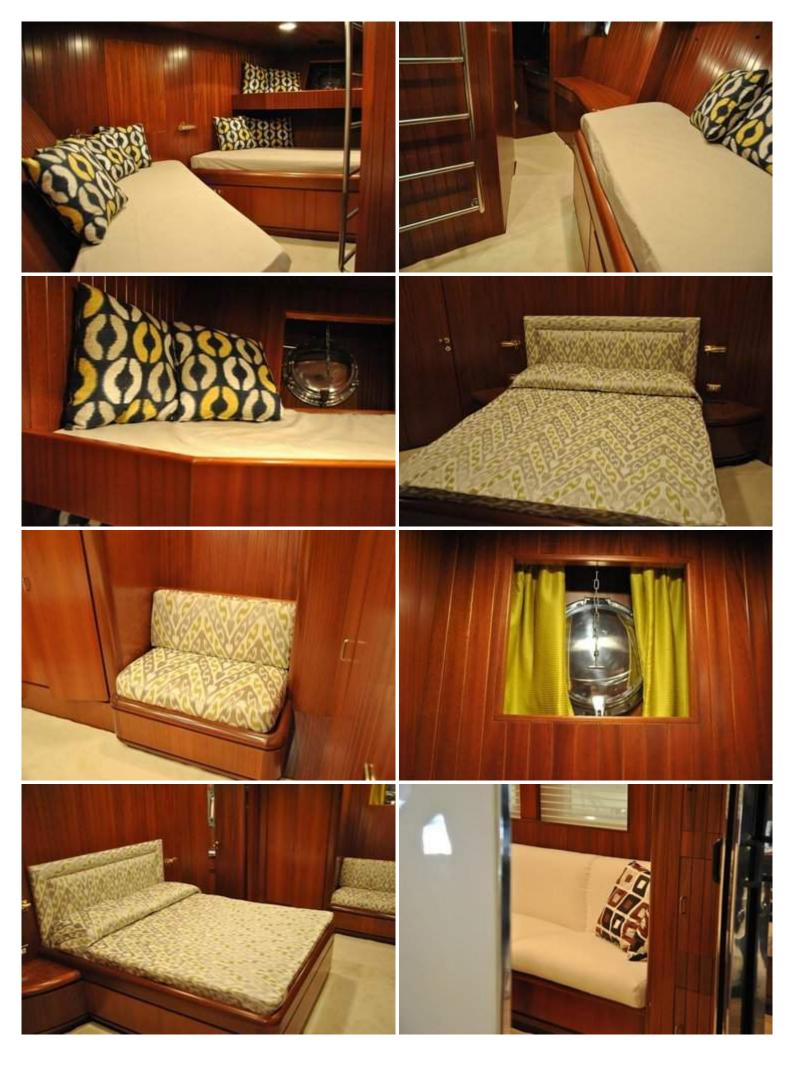

## 1992 Bugari Navetta 27

This Bugari Navetta 27m was built in 1992 and completely refitted to an incredible standard in 2018/19. The ideal passage maker and high quality family yacht. Due to it's homologation of only 24 metres the yacht is also very well suited for the charter market. This is your chance to purchase a like a brand new yacht for a fraction of her building and refitting costs. Viewing is highly recommended!! & nbsp; Length: 25.70m Homologated length: 24.00m Beam: 5.98m Engines: Caterpillar 3408 DITA Power: 2 x 408 hp Generator 1: Onan 25 Kw Generator 2: Onan 25 Kw Generator 3: Mase 16Kw Stabilizers: Vosper (hydraulic) Water: 20.000 Lt. Fuel: 22.000 Lt. & hbsp; Interior 4 guest cabins with bathroom 2 crew cabins with 1 bathroom Living room: dining area with table - large sofas-flat screen tv dvd / cd / radio Surround sound system. Kitchen: ceramic hob - oven - microwave - fridge - freezer dishwasher - dining area with table. Owner cabin: double bed - LCD TV - CD / DVD player - bathroom. VIP cabin: double bed - LCD TV and decoder - CD / DVD player bathroom. Guest cabin: two beds - centralized audio system. Guest cabin: two beds centralized audio system. Cockpit: outdoor seats with cushions Fly: command station. large sofas - cranes - tender accommodation & https: Electronics & https://www.station.large.cranes.cranes.cranes.cranes.cranes.cranes.cranes.cranes.cranes.cranes.cranes.cranes.cranes.cranes.cranes.cranes.cranes.cranes.cranes.cranes.cranes.cranes.cranes.cranes.cranes.cranes.cranes.cranes.cranes.cranes.cranes.cranes.cranes.cranes.cranes.cranes.cranes.cranes.cranes.cranes.cranes.cranes.cranes.cranes.cranes.cranes.cranes.cranes.cranes.cranes.cranes.cranes.cranes.cranes.cranes.cranes.cranes.cranes.cranes.cranes.cranes.cranes.cranes.cranes.cranes.cranes.cranes.cranes.cranes.cranes.cranes.cranes.cranes.cranes.cranes.cranes.cranes.cranes.cranes.cranes.cranes.cranes.cranes.cranes.cranes.cranes.cranes.cr Installations 2 Onan generators 25 kw Bow thruster Vosper stabilizers & nbsp; Equipment Gangway Dinghy crane