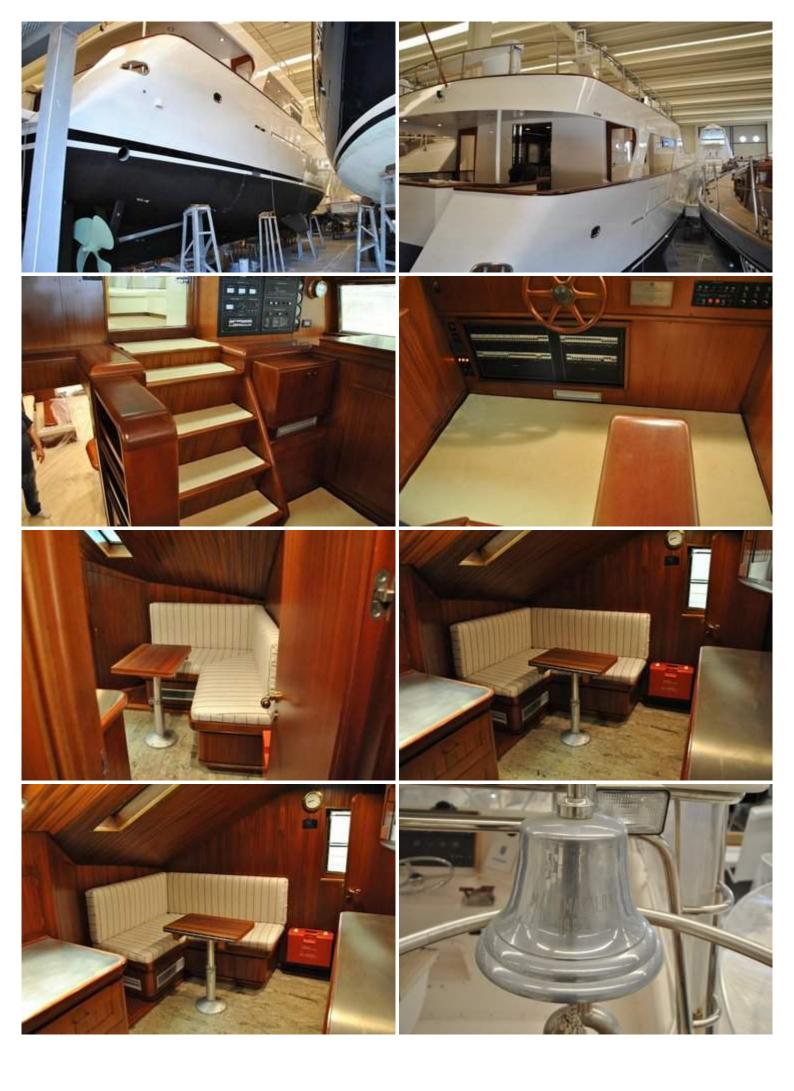

## 1992 Bugari Navetta 27

This Bugari Navetta 27m was built in 1992 and completely refitted to an incredible standard in 2018/19. The ideal passage maker and high quality family yacht. Due to it's homologation of only 24 metres the yacht is also very well suited for the charter market. This is your chance to purchase a like a brand new yacht for a fraction of her building and refitting costs. Viewing is highly recommended!! & nbsp; Length: 25.70m Homologated length: 24.00m Beam: 5.98m Engines: Caterpillar 3408 DITA Power: 2 x 408 hp Generator 1: Onan 25 Kw Generator 2: Onan 25 Kw Generator 3: Mase 16Kw Stabilizers: Vosper (hydraulic) Water: 20.000 Lt. Fuel: 22.000 Lt. & hbsp; Interior 4 guest cabins with bathroom 2 crew cabins with 1 bathroom Living room: dining area with table - large sofas-flat screen tv dvd / cd / radio Surround sound system. Kitchen: ceramic hob - oven - microwave - fridge - freezer dishwasher - dining area with table. Owner cabin: double bed - LCD TV - CD / DVD player - bathroom. VIP cabin: double bed - LCD TV and decoder - CD / DVD player bathroom. Guest cabin: two beds - centralized audio system. Guest cabin: two beds centralized audio system. Cockpit: outdoor seats with cushions Fly: command station. large sofas - cranes - tender accommodation & https: Electronics & https://www.station.large.cranes.cranes.cranes.cranes.cranes.cranes.cranes.cranes.cranes.cranes.cranes.cranes.cranes.cranes.cranes.cranes.cranes.cranes.cranes.cranes.cranes.cranes.cranes.cranes.cranes.cranes.cranes.cranes.cranes.cranes.cranes.cranes.cranes.cranes.cranes.cranes.cranes.cranes.cranes.cranes.cranes.cranes.cranes.cranes.cranes.cranes.cranes.cranes.cranes.cranes.cranes.cranes.cranes.cranes.cranes.cranes.cranes.cranes.cranes.cranes.cranes.cranes.cranes.cranes.cranes.cranes.cranes.cranes.cranes.cranes.cranes.cranes.cranes.cranes.cranes.cranes.cranes.cranes.cranes.cranes.cranes.cranes.cranes.cranes.cranes.cranes.cranes.cr Installations 2 Onan generators 25 kw Bow thruster Vosper stabilizers & nbsp; Equipment Gangway Dinghy crane