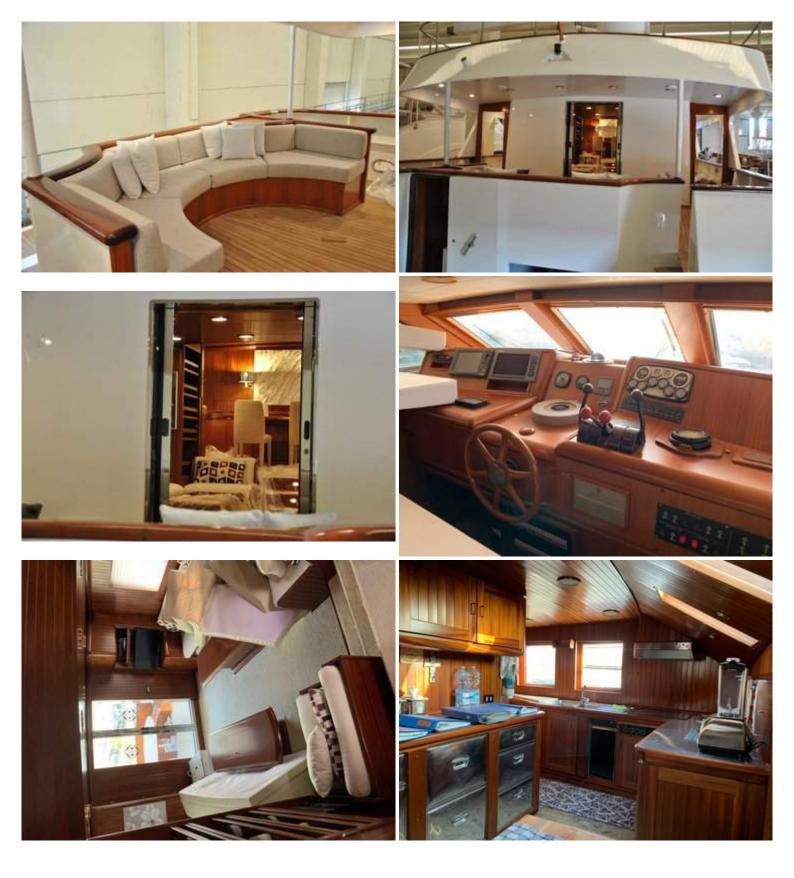

## 1992 Bugari Navetta 27

This Bugari Navetta 27m was built in 1992 and completely refitted to an incredible standard in 2018/19. The ideal passage maker and high quality family yacht. Due to it's homologation of only 24 metres the yacht is also very well suited for the charter market. This is your chance to purchase a like a brand new yacht for a fraction of her building and refitting costs. Viewing is highly recommended!! & nbsp; Length: 25.70m Homologated length: 24.00m Beam: 5.98m Engines: Caterpillar 3408 DITA Power: 2 x 408 hp Generator 1: Onan 25 Kw Generator 2: Onan 25 Kw Generator 3: Mase 16Kw Stabilizers: Vosper (hydraulic) Water: 20.000 Lt. Fuel: 22.000 Lt. & hbsp; Interior 4 guest cabins with bathroom 2 crew cabins with 1 bathroom Living room: dining area with table - large sofas-flat screen tv dvd / cd / radio Surround sound system. Kitchen: ceramic hob - oven - microwave - fridge - freezer dishwasher - dining area with table. Owner cabin: double bed - LCD TV - CD / DVD player - bathroom. VIP cabin: double bed - LCD TV and decoder - CD / DVD player bathroom. Guest cabin: two beds - centralized audio system. Guest cabin: two beds centralized audio system. Cockpit: outdoor seats with cushions Fly: command station. large sofas - cranes - tender accommodation & https: Electronics & https://www.station.large.cranes.cranes.cranes.cranes.cranes.cranes.cranes.cranes.cranes.cranes.cranes.cranes.cranes.cranes.cranes.cranes.cranes.cranes.cranes.cranes.cranes.cranes.cranes.cranes.cranes.cranes.cranes.cranes.cranes.cranes.cranes.cranes.cranes.cranes.cranes.cranes.cranes.cranes.cranes.cranes.cranes.cranes.cranes.cranes.cranes.cranes.cranes.cranes.cranes.cranes.cranes.cranes.cranes.cranes.cranes.cranes.cranes.cranes.cranes.cranes.cranes.cranes.cranes.cranes.cranes.cranes.cranes.cranes.cranes.cranes.cranes.cranes.cranes.cranes.cranes.cranes.cranes.cranes.cranes.cranes.cranes.cranes.cranes.cranes.cranes.cranes.cranes.cr Installations 2 Onan generators 25 kw Bow thruster Vosper stabilizers & nbsp; Equipment Gangway Dinghy crane