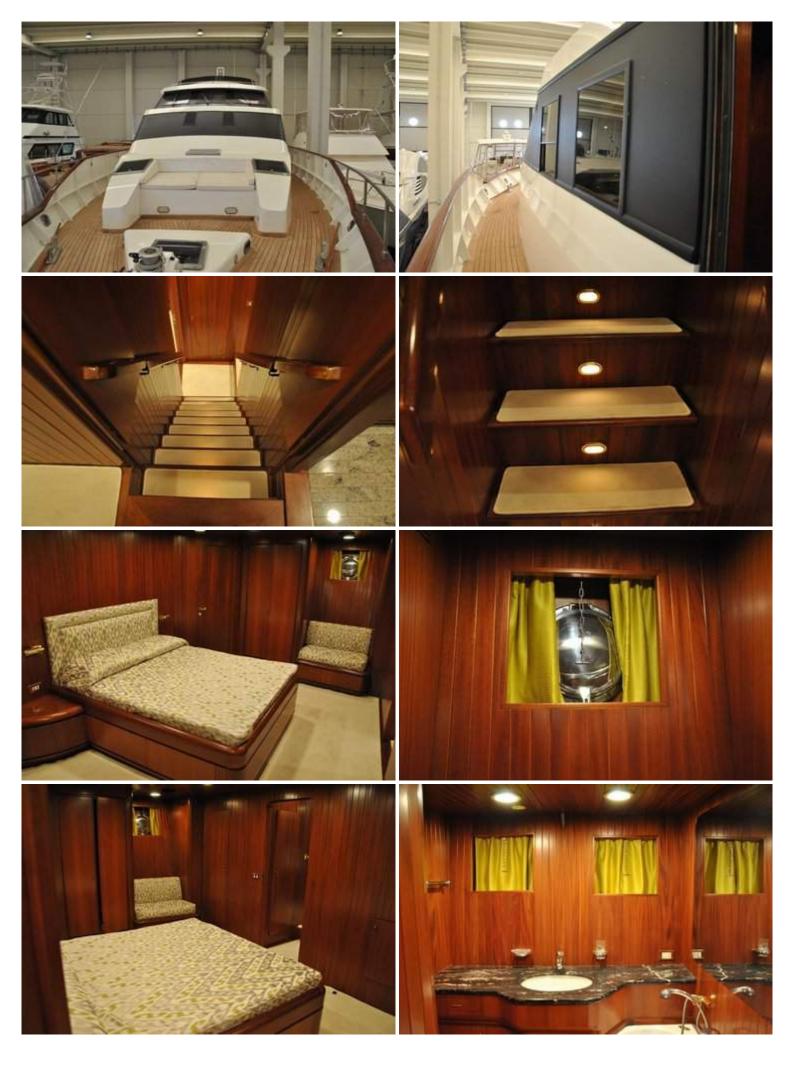

## 1992 Bugari Navetta 27

This Bugari Navetta 27m was built in 1992 and completely refitted to an incredible standard in 2018/19. The ideal passage maker and high quality family yacht. Due to it's homologation of only 24 metres the yacht is also very well suited for the charter market. This is your chance to purchase a like a brand new yacht for a fraction of her building and refitting costs. Viewing is highly recommended!! & nbsp; Length: 25.70m Homologated length: 24.00m Beam: 5.98m Engines: Caterpillar 3408 DITA Power: 2 x 408 hp Generator 1: Onan 25 Kw Generator 2: Onan 25 Kw Generator 3: Mase 16Kw Stabilizers: Vosper (hydraulic) Water: 20.000 Lt. Fuel: 22.000 Lt. & hbsp; Interior 4 guest cabins with bathroom 2 crew cabins with 1 bathroom Living room: dining area with table - large sofas-flat screen tv dvd / cd / radio Surround sound system. Kitchen: ceramic hob - oven - microwave - fridge - freezer dishwasher - dining area with table. Owner cabin: double bed - LCD TV - CD / DVD player - bathroom. VIP cabin: double bed - LCD TV and decoder - CD / DVD player bathroom. Guest cabin: two beds - centralized audio system. Guest cabin: two beds centralized audio system. Cockpit: outdoor seats with cushions Fly: command station. large sofas - cranes - tender accommodation & https: Electronics & https://www.station.large.cranes.cranes.cranes.cranes.cranes.cranes.cranes.cranes.cranes.cranes.cranes.cranes.cranes.cranes.cranes.cranes.cranes.cranes.cranes.cranes.cranes.cranes.cranes.cranes.cranes.cranes.cranes.cranes.cranes.cranes.cranes.cranes.cranes.cranes.cranes.cranes.cranes.cranes.cranes.cranes.cranes.cranes.cranes.cranes.cranes.cranes.cranes.cranes.cranes.cranes.cranes.cranes.cranes.cranes.cranes.cranes.cranes.cranes.cranes.cranes.cranes.cranes.cranes.cranes.cranes.cranes.cranes.cranes.cranes.cranes.cranes.cranes.cranes.cranes.cranes.cranes.cranes.cranes.cranes.cranes.cranes.cranes.cranes.cranes.cranes.cranes.cranes.cr Installations 2 Onan generators 25 kw Bow thruster Vosper stabilizers & nbsp; Equipment Gangway Dinghy crane