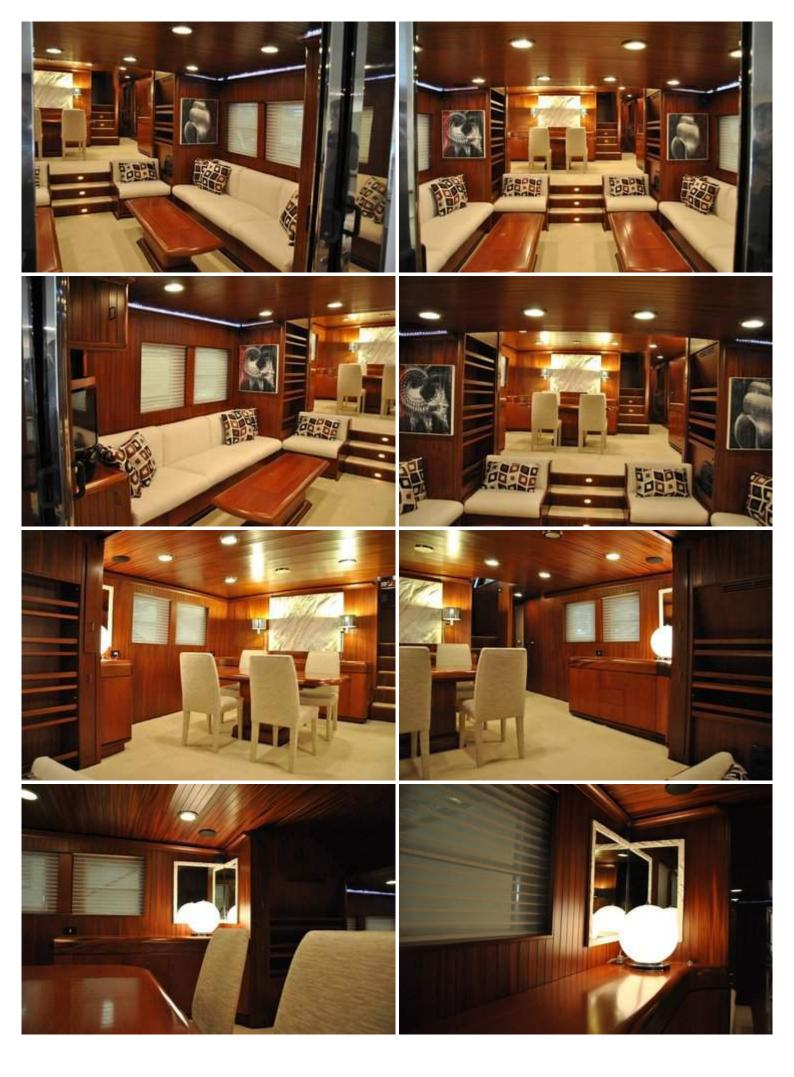

## 1992 Bugari Navetta 27

This Bugari Navetta 27m was built in 1992 and completely refitted to an incredible standard in 2018/19. The ideal passage maker and high quality family yacht. Due to it's homologation of only 24 metres the yacht is also very well suited for the charter market. This is your chance to purchase a like a brand new yacht for a fraction of her building and refitting costs. Viewing is highly recommended!! & nbsp; Length: 25.70m Homologated length: 24.00m Beam: 5.98m Engines: Caterpillar 3408 DITA Power: 2 x 408 hp Generator 1: Onan 25 Kw Generator 2: Onan 25 Kw Generator 3: Mase 16Kw Stabilizers: Vosper (hydraulic) Water: 20.000 Lt. Fuel: 22.000 Lt. & hbsp; Interior 4 guest cabins with bathroom 2 crew cabins with 1 bathroom Living room: dining area with table - large sofas-flat screen tv dvd / cd / radio Surround sound system. Kitchen: ceramic hob - oven - microwave - fridge - freezer dishwasher - dining area with table. Owner cabin: double bed - LCD TV - CD / DVD player - bathroom. VIP cabin: double bed - LCD TV and decoder - CD / DVD player bathroom. Guest cabin: two beds - centralized audio system. Guest cabin: two beds centralized audio system. Cockpit: outdoor seats with cushions Fly: command station. large sofas - cranes - tender accommodation & https: Electronics & https://www.station.large.cranes.cranes.cranes.cranes.cranes.cranes.cranes.cranes.cranes.cranes.cranes.cranes.cranes.cranes.cranes.cranes.cranes.cranes.cranes.cranes.cranes.cranes.cranes.cranes.cranes.cranes.cranes.cranes.cranes.cranes.cranes.cranes.cranes.cranes.cranes.cranes.cranes.cranes.cranes.cranes.cranes.cranes.cranes.cranes.cranes.cranes.cranes.cranes.cranes.cranes.cranes.cranes.cranes.cranes.cranes.cranes.cranes.cranes.cranes.cranes.cranes.cranes.cranes.cranes.cranes.cranes.cranes.cranes.cranes.cranes.cranes.cranes.cranes.cranes.cranes.cranes.cranes.cranes.cranes.cranes.cranes.cranes.cranes.cranes.cranes.cranes.cranes.cr Installations 2 Onan generators 25 kw Bow thruster Vosper stabilizers & nbsp; Equipment Gangway Dinghy crane